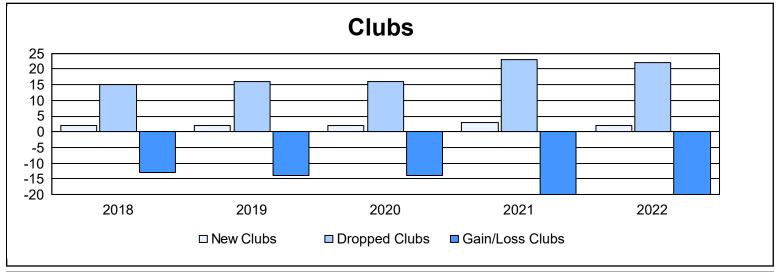

| Year      | New<br>Clubs | Dropped<br>Clubs | Gain/<br>Loss<br>Clubs | New<br>Members | Charter<br>Members | Reinstate<br>Members | Transfer<br>Members | Total<br>Member<br>Added | Total<br>Members<br>Dropped | Gain/<br>Loss<br>Members |
|-----------|--------------|------------------|------------------------|----------------|--------------------|----------------------|---------------------|--------------------------|-----------------------------|--------------------------|
| 2017-2018 | 2            | 15               | -13                    | 1,158          | 52                 | 43                   | 113                 | 1,366                    | 1,665                       | -299                     |
| 2018-2019 | 2            | 16               | -14                    | 934            | 60                 | 32                   | 100                 | 1,126                    | 1,622                       | -496                     |
| 2019-2020 | 2            | 16               | -14                    | 629            | 73                 | 51                   | 112                 | 865                      | 1,456                       | -591                     |
| 2020-2021 | 3            | 23               | -20                    | 538            | 96                 | 31                   | 93                  | 758                      | 1,438                       | -680                     |
| 2021-2022 | 2            | 22               | -20                    | 888            | 75                 | 41                   | 116                 | 1,120                    | 1,469                       | -349                     |
| Average   | 2            | 18               | -16                    | 829            | 71                 | 40                   | 107                 | 1,047                    | 1,530                       | -483                     |