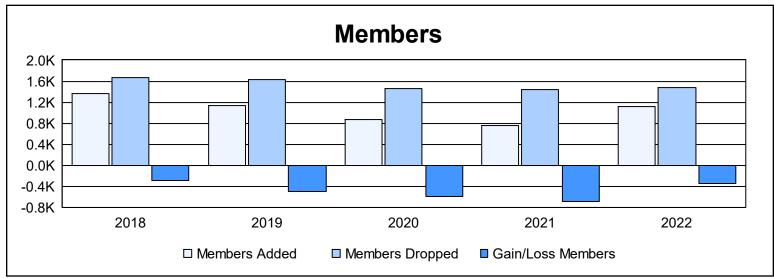

| Year      | New<br>Clubs | Dropped<br>Clubs | Gain/<br>Loss<br>Clubs | New<br>Members | Charter<br>Members | Reinstate<br>Members | Transfer<br>Members | Total<br>Member<br>Added | Total<br>Members<br>Dropped | Gain/<br>Loss<br>Members |
|-----------|--------------|------------------|------------------------|----------------|--------------------|----------------------|---------------------|--------------------------|-----------------------------|--------------------------|
| 2017-2018 | 2            | 15               | -13                    | 1,158          | 52                 | 43                   | 113                 | 1,366                    | 1,665                       | -299                     |
| 2018-2019 | 2            | 16               | -14                    | 934            | 60                 | 32                   | 100                 | 1,126                    | 1,622                       | -496                     |
| 2019-2020 | 2            | 16               | -14                    | 629            | 73                 | 51                   | 112                 | 865                      | 1,456                       | -591                     |
| 2020-2021 | 3            | 23               | -20                    | 538            | 96                 | 31                   | 93                  | 758                      | 1,438                       | -680                     |
| 2021-2022 | 2            | 22               | -20                    | 888            | 75                 | 41                   | 116                 | 1,120                    | 1,469                       | -349                     |
| Average   | 2            | 18               | -16                    | 829            | 71                 | 40                   | 107                 | 1,047                    | 1,530                       | -483                     |